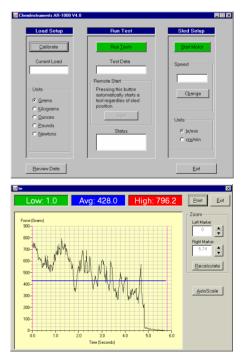

- One common screen contains all commands even calibration sequence.
- Test data is graphed immediately upon test completion.
- Cropping feature provides more detail analysis and selected views.
- Files can be saved to two additional locations.
- Test data files can be transferred across networks and the internet.
- Previous test are always available for review.
- Test platforms can be operated remotely.

## AR-1000 EZ-Lab System

- Operating controls are all on one screen.
- Save test data files to computer hard drive, disk, or other media.
- Able to crop test data graph, creating new graph.
- Able to save cropped test data graph as original file Rev.
- Print graph and notes directly from your PC screen.
- File names can be automatically sequenced.
- Previous edit notes are the default display for next file.
- Graph can be auto-scaled for enhanced presentation.
- Minimal operator involvement providing a safer test platform operation.
- Unlimited test data file retention.
- Information fields for each test data file can be edited.
- Constant real time force measurement display.
- On screen instructions for operation.