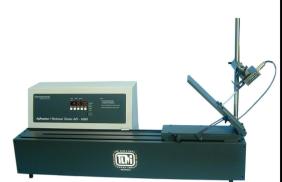

## Adhesion Release Tester AR-1000

Features and Advantages

The ChemInstruments AR-1000 Adhesion/Release tester is ideal for performing PSA release, and peel tests. This versatile carefully designed instrument is intuitive and easy to use. Designed to perform PSTC, ASTM, TLMI, FINAT, and AFERA tests.

- Provides accurate, repeatable, and timely test data.
- Durable construction suitable for production floor QC testing, and the R & D lab.
- Continuous running, high torque DC drive that eliminates start/stop ramping.
- Data display includes the High, Low, & Average values.
- Units of measure can be changed with a press of a button g, Kg, Lbs, Oz, N.
- Retains the raw data for the most recent 20 tests.
- Easy access to previously stored test results.
- Adjustable test speeds from 12 to 1200 inches per minute.
- Sampling length is variable via movable magnetic switches.
- Pre-set stops on the load cell mount allow quick setup for 90 & 180-degree tests.
- Compatible with ChemInstruments New EZ-Lab System.