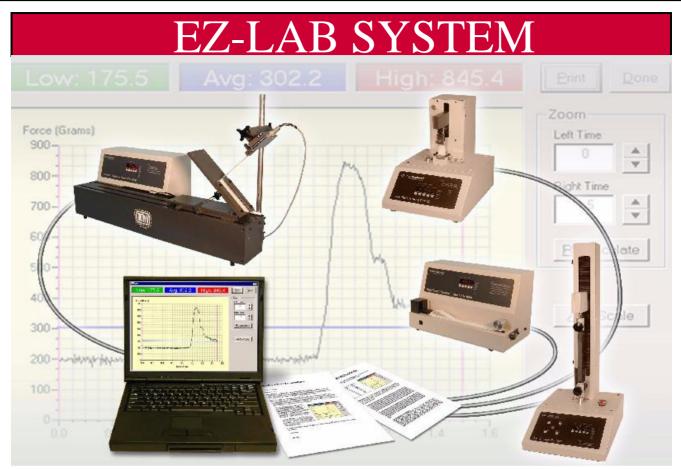

This versatile software operates ChemInstruments test platforms with point and click commands and provides test data results in report ready format. Remote operation and data collection are now on your computer at your fingertips

- One common screen contains all commands even calibration sequence.
- Test data is graphed immediately upon test completion.
- Cropping feature provides more detail analysis and selected views.
- Files can be saved to two additional locations.
- Test data files can be transferred across networks and the internet.
- Previous test are always available for review.
- Test platforms can be operated remotely.

## AR-1000 EZ-Lab System

- Operating controls are all on one screen.
- Save test data files to computer hard drive, disk, or other media.
- Able to crop test data graph, creating new graph.
- Able to save cropped test data graph as original file Rev.
- Print graph and notes directly from your PC screen.
- File names can be automatically sequenced.
- Previous edit notes are the default display for next file.
- Graph can be auto-scaled for enhanced presentation.
- Minimal operator involvement providing a safer test platform operation.
- Unlimited test data file retention.
- Information fields for each test data file can be edited.
- Constant real time force measurement display.
- On screen instructions for operation.